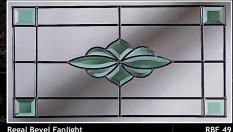

## **Coloured Glass** Bevels

Why not bring a natural splash of colour to your bevelled glass design with our range of multi coloured clusters? Choose from blue, green or bronze to further enhance the radiance and three dimensional bevel effect through the changing depth of colour when viewed from different angles.

Regal Bevel Fanlight

Regal Bevel Fanlight RBF 44

Regal Bevel Fanlight RBF 47

Regal Bevel Fanlight RBF 73

RBF 45 Regal Bevel Fanlight