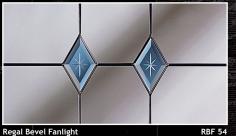

## **Clear** Bevels

Clear glass bevels provide exceptional depth and radiance with their three dimensional brilliance. They are hand made from 5mm glass and when combined with lead profiles and coloured glass effect films, they create a stunning focal point for any fanlight design.

Please note: Size restrictions on certain bevels shown.

Regal Bevel Fanlight

Regal Bevel Fanlight

**Regal Bevel Fanlight** RBF 53