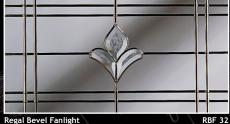

## **Clear** Bevels

Clear glass bevels provide exceptional depth and radiance with their three dimensional brilliance. They are hand made from 5mm glass and when combined with lead profiles and coloured glass effect films, they create a stunning focal point for any fanlight design.