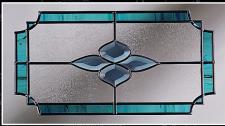

## **Coloured Glass** Bevels

Why not bring a natural splash of colour to your bevelled glass design with our range of multi coloured clusters? Choose from blue, green or bronze to further enhance the radiance and three dimensional bevel effect through the changing depth of colour when viewed from different angles.

Regal Bevel Fanlight

Regal Bevel Fanlight RBF 44

Regal Bevel Fanlight RBF 47

Regal Bevel Fanlight RBF 73

RBF 45 Regal Bevel Fanlight