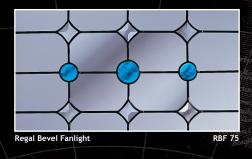

## **Coloured Glass** Bevels

Why not bring a natural splash of colour to your bevelled glass design with our range of multi coloured clusters? Choose from blue, green or bronze to further enhance the radiance and three dimensional bevel effect through the changing depth of colour when viewed from different angles.

Regal Bevel Fanlight

Regal Bevel Fanlight RBF 44

Regal Bevel Fanlight RBF 47

Regal Bevel Fanlight RBF 73

RBF 45 Regal Bevel Fanlight