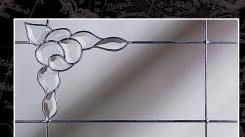

## **Clear** Bevels

Clear glass bevels provide exceptional depth and radiance with their three dimensional brilliance. They are hand made from 5mm glass and when combined with lead profiles and coloured glass effect films, they create a stunning focal point for any fanlight design.