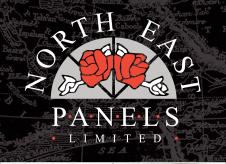

## **Clear** Bevels

Clear glass bevels provide exceptional depth and radiance with their three dimensional brilliance. They are hand made from 5mm glass and when combined with lead profiles and coloured glass effect films, they create a stunning focal point for any fanlight design.

## **Glue Chipped Glass** Bevels

A further option and one that gives our bevel designs an added dimension, are these clusters with a textured surface finish. By enhancing the relief effect they bring a spectacular sparkle to our designs. They are made by glue-chipping the glass - a traditional technique that creates a fern effect of clear and frosted glass.