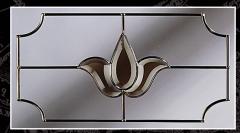

**Regal Traditional Fanlight** 

Regal Traditional Fanlight

RTF 70 Regal Traditional Fanlight **RTF 71** 

## **Traditional** Fanlights

Adding the personal touch of a leaded, coloured glass effect to a fanlight is very simple to achieve. Our definitive range of styles is inspired by the decorative influences of past ages and includes classical and traditional floral designs as well as 'art nouveau' and contemporary images.