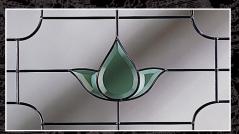

**Regal Traditional Fanlight** 

Regal Traditional Fanlight

RTF 70 Regal Traditional Fanlight **RTF 71** 

## **Traditional** Fanlights

Adding the personal touch of a leaded, coloured glass effect to a fanlight is very simple to achieve. Our definitive range of styles is inspired by the decorative influences of past ages and includes classical and traditional floral designs as well as 'art nouveau' and contemporary images.