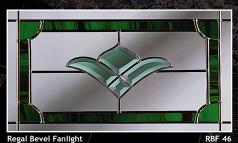

## **Coloured Glass** Bevels

Why not bring a natural splash of colour to your bevelled glass design with our range of multi coloured clusters? Choose from blue, green or bronze to further enhance the radiance and three dimensional bevel effect through the changing depth of colour when viewed from different angles.

Regal Bevel Fanlight

Regal Bevel Fanlight RBF 44

Regal Bevel Fanlight RBF 47

Regal Bevel Fanlight RBF 73

RBF 45 Regal Bevel Fanlight