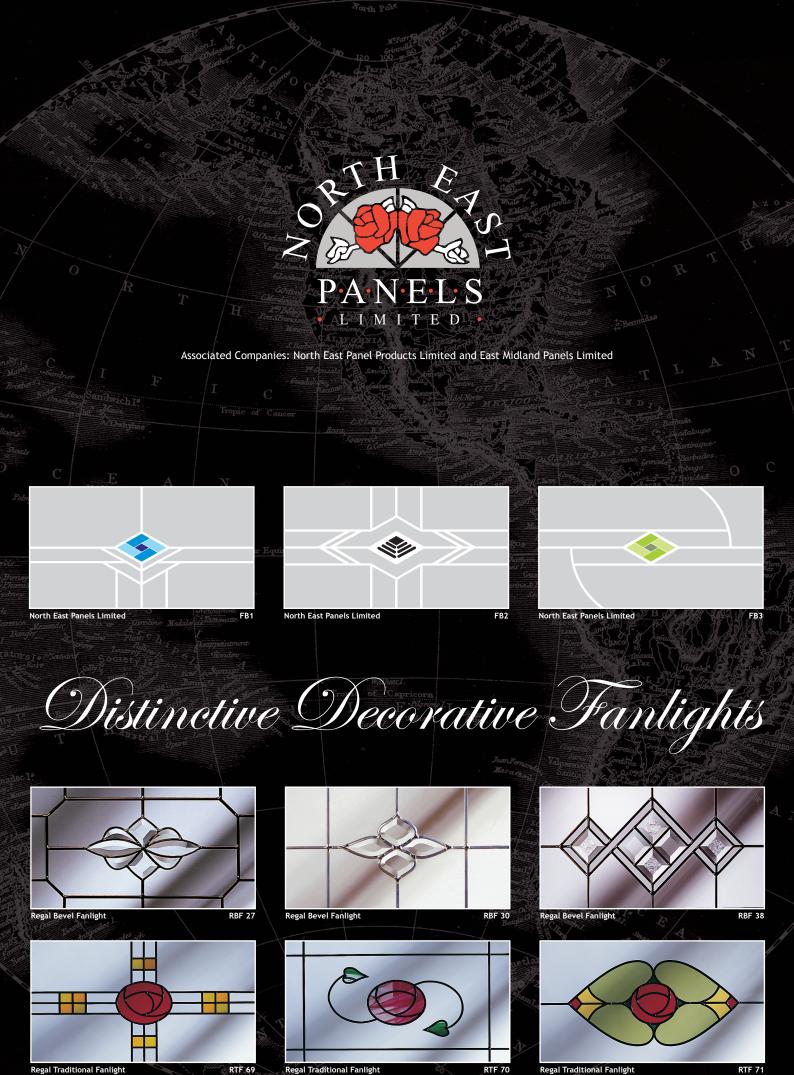

## **Clear** Bevels

Clear glass bevels provide exceptional depth and radiance with their three dimensional brilliance. They are hand made from 5mm glass and when combined with lead profiles and coloured glass effect films, they create a stunning focal point for any fanlight design.

## **Coloured Glass** Bevels

Why not bring a natural splash of colour to your bevelled glass design with our range of multi coloured clusters? Choose from blue, green or bronze to further enhance the radiance and three dimensional bevel effect through the changing depth of colour when viewed from different angles.